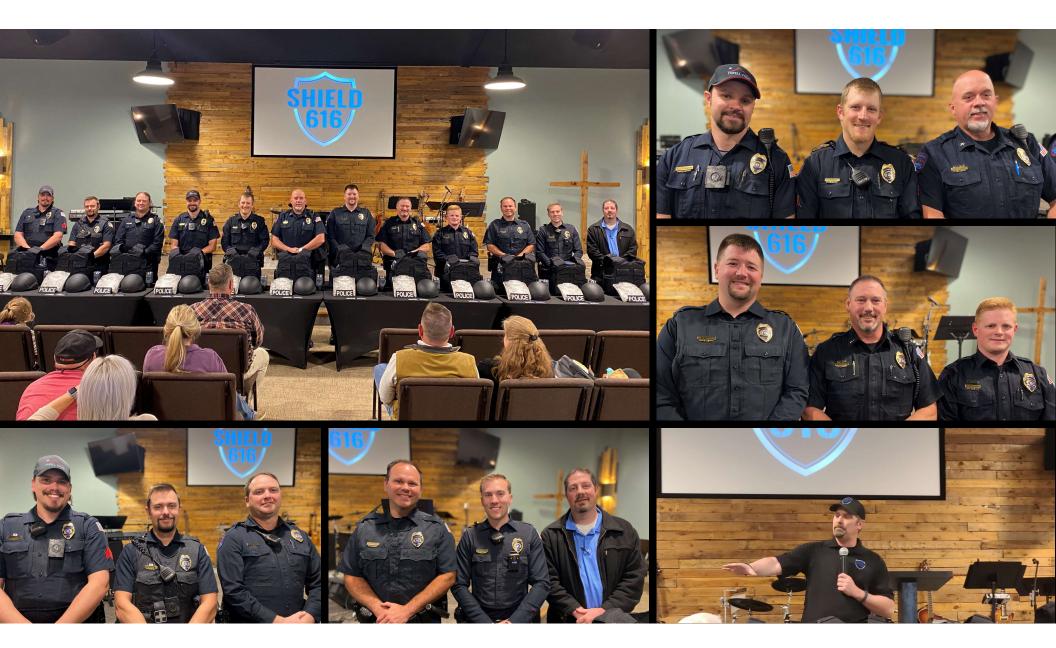

## Faith in Blue

Shield 616 is "a faith-based non-profit organization which utilizes supporters who invest financially but also commit to encouraging and praying for the officers and their families."