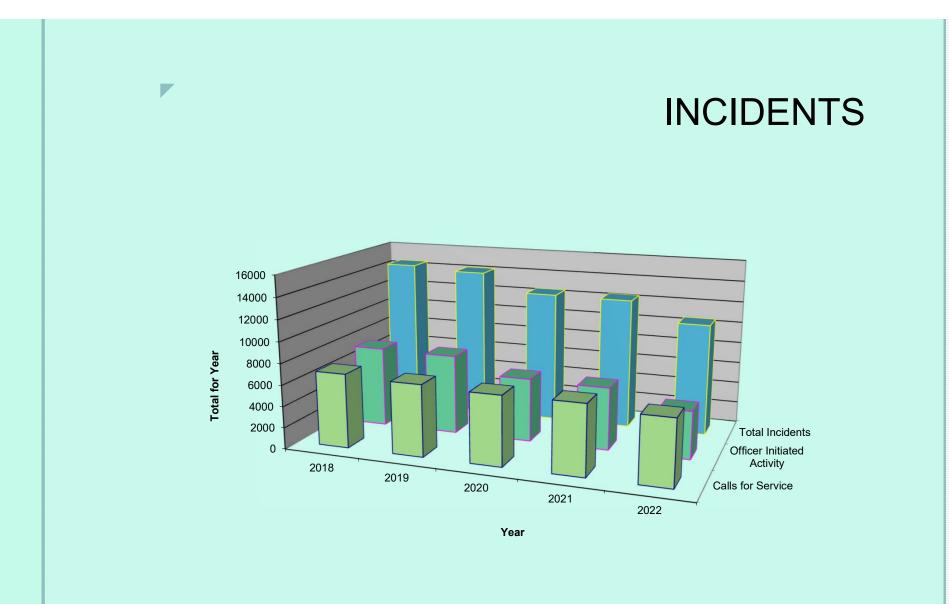

# 2022 Powell Police Department Annual Report

|                                   | 2018  | 2019  | 2020  | 2021  | 2022  |
|-----------------------------------|-------|-------|-------|-------|-------|
| Total Incidents:                  | 14527 | 14185 | 12458 | 12398 | 10573 |
| Calls for Service                 | 6960  | 6715  | 6503  | 6545  | 6109  |
| Officer Initiated Incidents       | 7567  | 7470  | 5955  | 5853  | 4464  |
| Traffic Stops                     | 2055  | 1985  | 852   | 1009  | 1046  |
| Other OIA Incidents               | 5512  | 5485  | 5103  | 4844  | 3418  |
| Business/Building Checks          | 2064  | 2466  | 2893  | 2729  | 1778  |
| Vehicle/Pedestrian Checks         | 84    | 63    | 31    | 13    | 17    |
|                                   |       |       |       |       |       |
| Total Officer Reports:            | 939   | 770   | 733   | 695   | 682   |
| Accident                          | 121   | 120   | 107   | 114   | 116   |
| Crime                             | 704   | 533   | 499   | 410   | 409   |
| Incident                          | 113   | 115   | 124   | 169   | 156   |
| Unclassified                      | 1     | 2     | 3     | 2     | 1     |
|                                   |       |       |       |       |       |
| Total Misdemeanor/Felony Arrests: | 602   | 366   | 286   | 216   | 211   |
| Misdemeanor Arrests               | 556   | 351   | 268   | 186   | 193   |
| Felony Arrests                    | 46    | 15    | 18    | 30    | 18    |
|                                   |       |       |       |       |       |
| Total Citations:                  | 2353  | 3382  | 1754  | 1551  | 1703  |
| Misdemeanor-Criminal              | 419   | 8     | 80    | 59    | 60    |
| Vehicle-Parked                    | 22    | 45    | 16    | 20    | 12    |
| Vehicle-Traffic                   | 827   | 750   | 366   | 1185  | 486   |