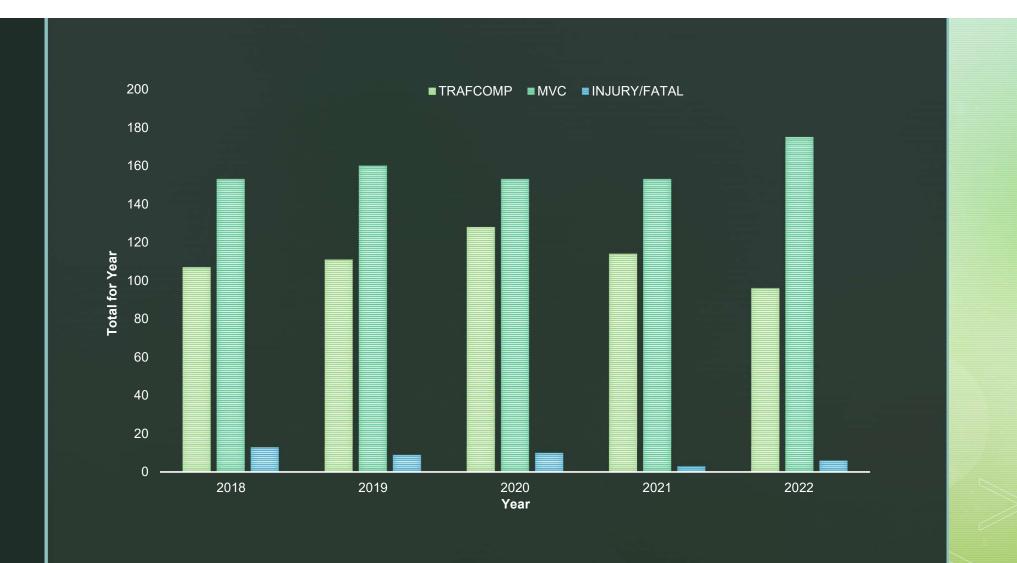

### Incident Trends

|               | <u>2018</u> | <u>2019</u> | <u>2020</u> | <u>2021</u> | <u>2022</u> |                              | <u>2018</u> | <u>2019</u> | <u>2020</u> | <u>2021</u> | <u>2022</u> |
|---------------|-------------|-------------|-------------|-------------|-------------|------------------------------|-------------|-------------|-------------|-------------|-------------|
| 911 Hang Up   | 221         | 114         | 153         | 245         | 202         | MVC                          | 173         | 160         | 153         | 142         | 178         |
| Animal Calls  | 912         | 842         | 838         | 707         | 886         | Opendoor                     | 149         | 65          | 215         | 128         | 44          |
| AOA           | 595         | 456         | 394         | 443         | 414         | Parking                      | 420         | 449         | 268         | 233         | 297         |
| Barwalks      | 61          | 54          | 47          | 33          | 5           | Probation(checks/violations) | 54          | 30          | 21          | 8           | 8           |
| Welfare       |             |             |             |             |             |                              |             |             |             |             |             |
| (Child/Adult) | 213         | 266         | 150         | 240         | 221         | Property Lost/Found          | 323         | 326         | 358         | 326         | 335         |
| Citcon        | 1131        | 1198        | 707         | 550         | 329         | Property Damage              | 57          | 94          | 74          | 67          | 53          |
| Civil         | 117         | 85          | 87          | 106         | 76          | REDDI                        | 54          | 40          | 36          | 25          | 32          |
| Disturb       | 140         | 132         | 161         | 137         | 121         | Security Checks              | 1910        | 2401        | 2664        | 2574        | 1734        |
| Domestic      | 98          | 88          | 91          | 98          | 97          | Suspicious Activities        | 331         | 307         | 284         | 260         | 284         |
| Extra patrol  | 73          | 84          | 67          | 83          | 118         | Thefts                       | 97          | 95          | 84          | 71          | 68          |
| Fraud         | 63          | 49          | 59          | 69          | 58          | VIN                          | 523         | 539         | 567         | 613         | 552         |
| Hazard        | 225         | 168         | 113         | 173         | 99          | Warrant Attempts             | 50          | 68          | 34          | 26          | 21          |
| Miscasst      | 1600        | 1554        | 1619        | 1576        | 1573        |                              |             |             |             |             |             |