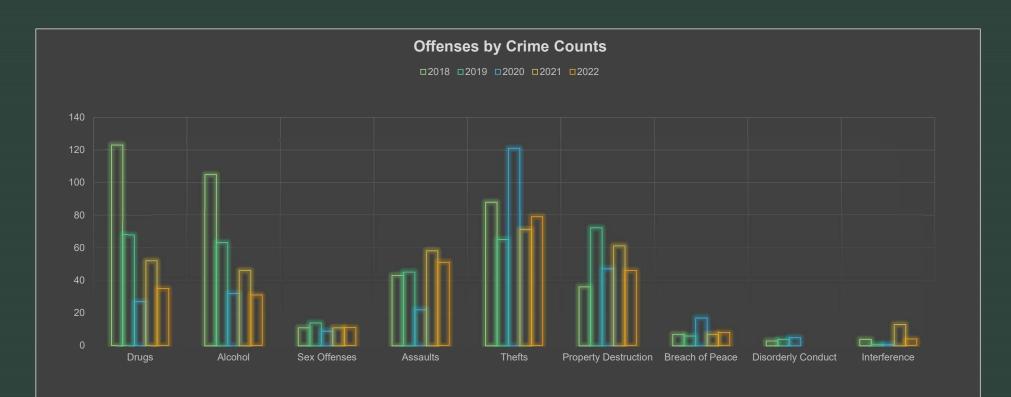

# Crime Statistics

| 2022                                    | Stolen Value | Recovered Value |
|-----------------------------------------|--------------|-----------------|
| Bicycles (4)                            | \$2,721.00   | \$900.00        |
| Building Materials (43)                 |              |                 |
| Camp/Hunt/Fishing Equip/Supplies (44)   | \$205.00     |                 |
| Clothing/Furs (6)                       | \$110.00     |                 |
| Collections/Collectibles (46)           |              |                 |
| Computer Hardware/Software (7)          | \$111.00     | \$1.00          |
| Consumable Goods (8) (2)                | \$334.00     | \$52.00         |
| Currency (20)                           | \$128,697.00 | \$58,732.00     |
| Drugs/Prescriptions (10)                | \$201.00     |                 |
| Firearms (13)                           | \$3,175.00   | \$625.00        |
| Firearm Accessories                     |              |                 |
| Fuel (64)                               | \$359.00     | \$29.00         |
| Household Goods (16)                    | \$266.00     |                 |
| Jewelry/Precious Metals (17)            | \$999.00     |                 |
| Lawn/Yard/Garden Equipment (68)         | \$480.00     |                 |
| Livestock (18)                          |              |                 |
| Locally Stolen Motor Veh                |              |                 |
| Merchandise (19)                        | \$390.00     | \$60.00         |
| Musical Instruments (72)                | \$900.00     |                 |
| Other (77)                              | \$1,052.00   | \$372.00        |
| Other MV's (24)                         |              |                 |
| Pets (73)                               | \$27.00      | \$27.00         |
| Photographic/Optical Equipment (74)     |              |                 |
| Portable Electronic Communications (75) | \$2,249.00   | \$1,800.00      |
| Purses/handbags/wallets (25)            | \$100.00     |                 |
| Televisions/Radios/Stereos/etc (26)     |              |                 |
| Tools (36)                              | \$4,710.00   | \$75.00         |
| Vehicle Parts/Accessories (38)          | \$3,853.00   | \$500.00        |
| Weapons-Other (80)                      | \$100.00     | \$100.00        |
| Totals                                  | \$151,039.00 | \$63,273.00     |