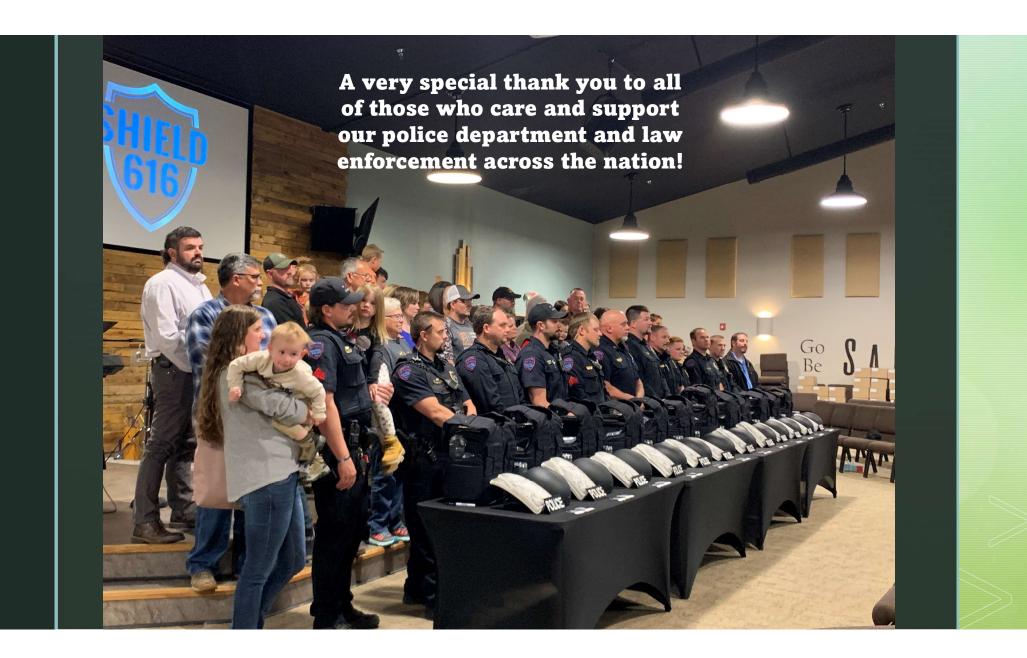

## Faith in Blue

Shield 616 is "a faith-based non-profit organization which utilizes supporters who invest financially but also commit to encouraging and praying for the officers and their families."