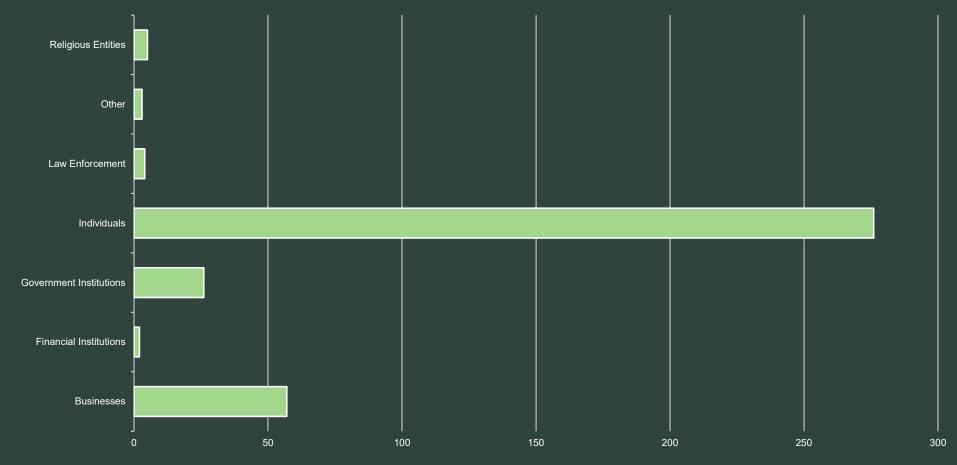

|
| Other MV's (24)                         |              |                 |
| Pets (73)                               | \$27.00      | \$27.00         |
| Photographic/Optical Equipment (74)     |              |                 |
| Portable Electronic Communications (75) | \$2,249.00   | \$1,800.00      |
| Purses/handbags/wallets (25)            | \$100.00     |                 |
| Televisions/Radios/Stereos/etc (26)     |              |                 |
| Tools (36)                              | \$4,710.00   | \$75.00         |
| Vehicle Parts/Accessories (38)          | \$3,853.00   | \$500.00        |
| Weapons-Other (80)                      | \$100.00     | \$100.00        |
| Totals                                  | \$151,039.00 | \$63,273.00     |

#### Victims of Crimes



# **PPD** Activities



## Faith in Blue





Shield 616 is "a faith-based non-profit organization which utilizes supporters who invest financially but also commit to encouraging and praying for the officers and their families."







### Back the Blue Golf Tournament



### New Members of the PPD in 2022

### CSO Steven Long



### Dispatcher Rachel Smith