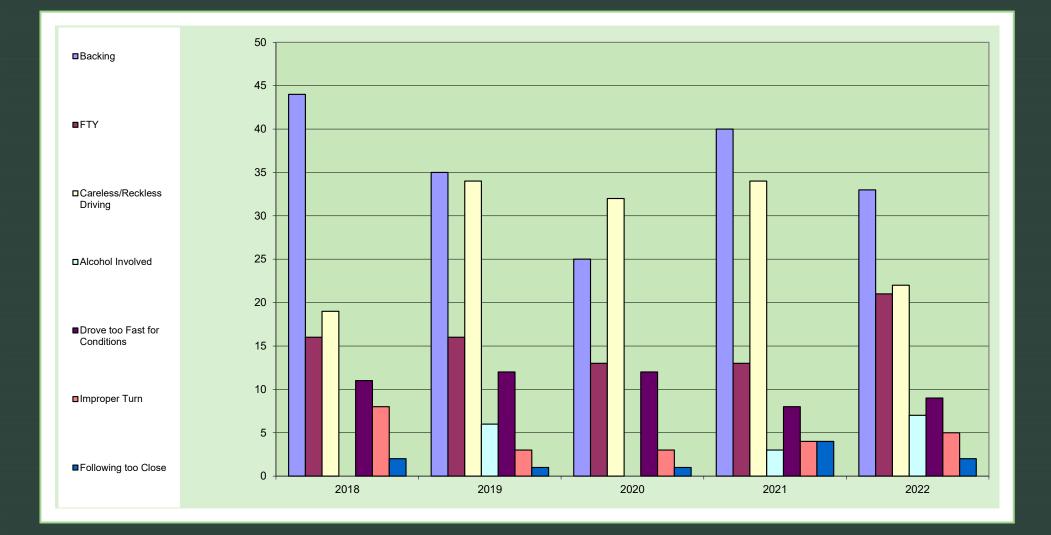

### Incident Trends

|               | <u>2018</u> | <u>2019</u> | <u>2020</u> | <u>2021</u> | <u>2022</u> |                              | <u>2018</u> | <u>2019</u> | <u>2020</u> | <u>2021</u> | <u>2022</u> |
|---------------|-------------|-------------|-------------|-------------|-------------|------------------------------|-------------|-------------|-------------|-------------|-------------|
| 911 Hang Up   | 221         | 114         | 153         | 245         | 202         | MVC                          | 173         | 160         | 153         | 142         | 178         |
| Animal Calls  | 912         | 842         | 838         | 707         | 886         | Opendoor                     | 149         | 65          | 215         | 128         | 44          |
| AOA           | 595         | 456         | 394         | 443         | 414         | Parking                      | 420         | 449         | 268         | 233         | 297         |
| Barwalks      | 61          | 54          | 47          | 33          | 5           | Probation(checks/violations) | 54          | 30          | 21          | 8           | 8           |
| Welfare       |             |             |             |             |             |                              |             |             |             |             |             |
| (Child/Adult) | 213         | 266         | 150         | 240         | 221         | Property Lost/Found          | 323         | 326         | 358         | 326         | 335         |
| Citcon        | 1131        | 1198        | 707         | 550         | 329         | Property Damage              | 57          | 94          | 74          | 67          | 53          |
| Civil         | 117         | 85          | 87          | 106         | 76          | REDDI                        | 54          | 40          | 36          | 25          | 32          |
| Disturb       | 140         | 132         | 161         | 137         | 121         | Security Checks              | 1910        | 2401        | 2664        | 2574        | 1734        |
| Domestic      | 98          | 88          | 91          | 98          | 97          | Suspicious Activities        | 331         | 307         | 284         | 260         | 284         |
| Extra patrol  | 73          | 84          | 67          | 83          | 118         | Thefts                       | 97          | 95          | 84          | 71          | 68          |
| Fraud         | 63          | 49          | 59          | 69          | 58          | VIN                          | 523         | 539         | 567         | 613         | 552         |
| Hazard        | 225         | 168         | 113         | 173         | 99          | Warrant Attempts             | 50          | 68          | 34          | 26          | 21          |
| Miscasst      | 1600        | 1554        | 1619        | 1576        | 1573        |                              |             |             |             |             |             |