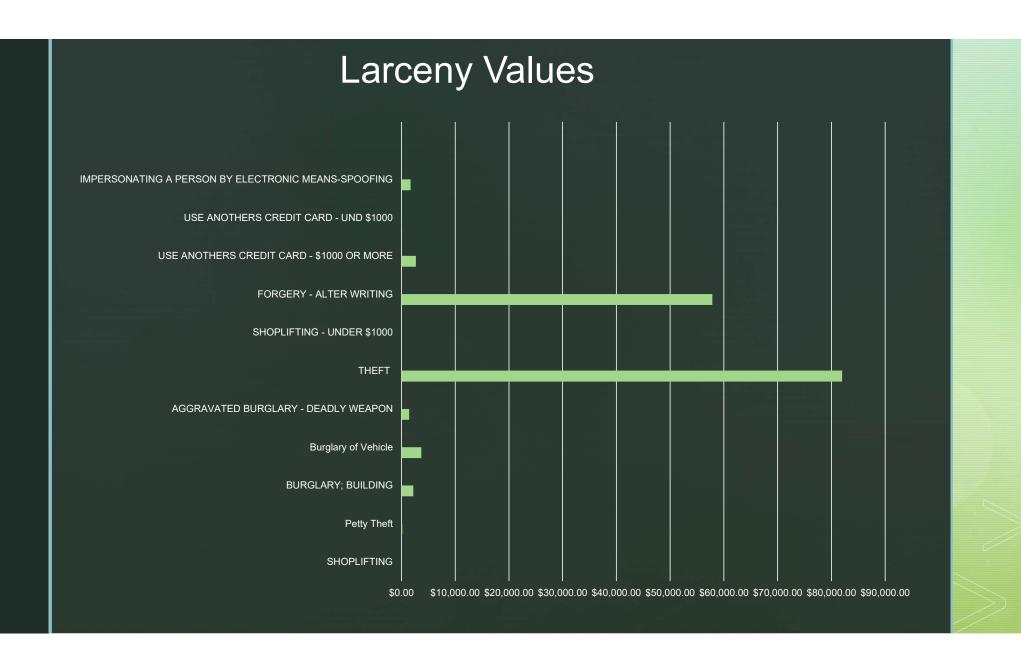

# Crime Statistics

| 2022                                    | Stolen Value | Recovered Value |
|-----------------------------------------|--------------|-----------------|
| Bicycles (4)                            | \$2,721.00   | \$900.00        |
| Building Materials (43)                 |              |                 |
| Camp/Hunt/Fishing Equip/Supplies (44)   | \$205.00     |                 |
| Clothing/Furs (6)                       | \$110.00     |                 |
| Collections/Collectibles (46)           |              |                 |
| Computer Hardware/Software (7)          | \$111.00     | \$1.00          |
| Consumable Goods (8) (2)                | \$334.00     | \$52.00         |
| Currency (20)                           | \$128,697.00 | \$58,732.00     |
| Drugs/Prescriptions (10)                | \$201.00     |                 |
| Firearms (13)                           | \$3,175.00   | \$625.00        |
| Firearm Accessories                     |              |                 |
| Fuel (64)                               | \$359.00     | \$29.00         |
| Household Goods (16)                    | \$266.00     |                 |
| Jewelry/Precious Metals (17)            | \$999.00     |                 |
| Lawn/Yard/Garden Equipment (68)         | \$480.00     |                 |
| Livestock (18)                          |              |                 |
| Locally Stolen Motor Veh                |              |                 |
| Merchandise (19)                        | \$390.00     | \$60.00         |
| Musical Instruments (72)                | \$900.00     |                 |
| Other (77)                              | \$1,052.00   | \$372.00        |
| Other MV's (24)                         |              |                 |
| Pets (73)                               | \$27.00      | \$27.00         |
| Photographic/Optical Equipment (74)     |              |                 |
| Portable Electronic Communications (75) | \$2,249.00   | \$1,800.00      |
| Purses/handbags/wallets (25)            | \$100.00     |                 |
| Televisions/Radios/Stereos/etc (26)     |              |                 |
| Tools (36)                              | \$4,710.00   | \$75.00         |
| Vehicle Parts/Accessories (38)          | \$3,853.00   | \$500.00        |
| Weapons-Other (80)                      | \$100.00     | \$100.00        |
| Totals                                  | \$151,039.00 | \$63,273.00     |