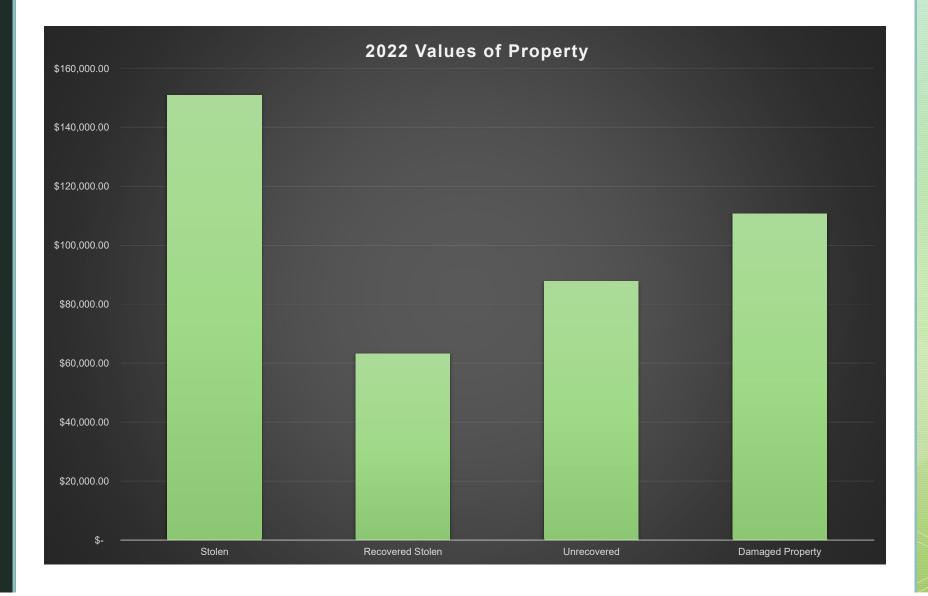

# Crime Statistics

| 2022                                    | Stolen Value | Recovered Value |
|-----------------------------------------|--------------|-----------------|
| Bicycles (4)                            | \$2,721.00   | \$900.00        |
| Building Materials (43)                 |              |                 |
| Camp/Hunt/Fishing Equip/Supplies (44)   | \$205.00     |                 |
| Clothing/Furs (6)                       | \$110.00     |                 |
| Collections/Collectibles (46)           |              |                 |
| Computer Hardware/Software (7)          | \$111.00     | \$1.00          |
| Consumable Goods (8) (2)                | \$334.00     | \$52.00         |
| Currency (20)                           | \$128,697.00 | \$58,732.00     |
| Drugs/Prescriptions (10)                | \$201.00     |                 |
| Firearms (13)                           | \$3,175.00   | \$625.00        |
| Firearm Accessories                     |              |                 |
| Fuel (64)                               | \$359.00     | \$29.00         |
| Household Goods (16)                    | \$266.00     |                 |
| Jewelry/Precious Metals (17)            | \$999.00     |                 |
| Lawn/Yard/Garden Equipment (68)         | \$480.00     |                 |
| Livestock (18)                          |              |                 |
| Locally Stolen Motor Veh                |              |                 |
| Merchandise (19)                        | \$390.00     | \$60.00         |
| Musical Instruments (72)                | \$900.00     |                 |
| Other (77)                              | \$1,052.00   | \$372.00        |
| Other MV's (24)                         |              |                 |
| Pets (73)                               | \$27.00      | \$27.00         |
| Photographic/Optical Equipment (74)     |              |                 |
| Portable Electronic Communications (75) | \$2,249.00   | \$1,800.00      |
| Purses/handbags/wallets (25)            | \$100.00     |                 |
| Televisions/Radios/Stereos/etc (26)     |              |                 |
| Tools (36)                              | \$4,710.00   | \$75.00         |
| Vehicle Parts/Accessories (38)          | \$3,853.00   | \$500.00        |
| Weapons-Other (80)                      | \$100.00     | \$100.00        |
| Totals                                  | \$151,039.00 | \$63,273.00     |